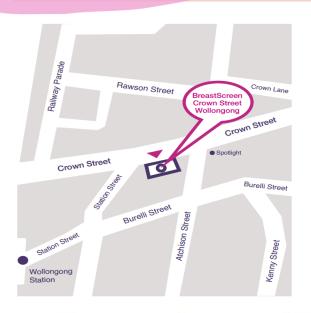

## Where

BreastScreen Wollongong Ground Floor 299 Crown Street Wollongong NSW 2500

## **Entry via**

Crown Street